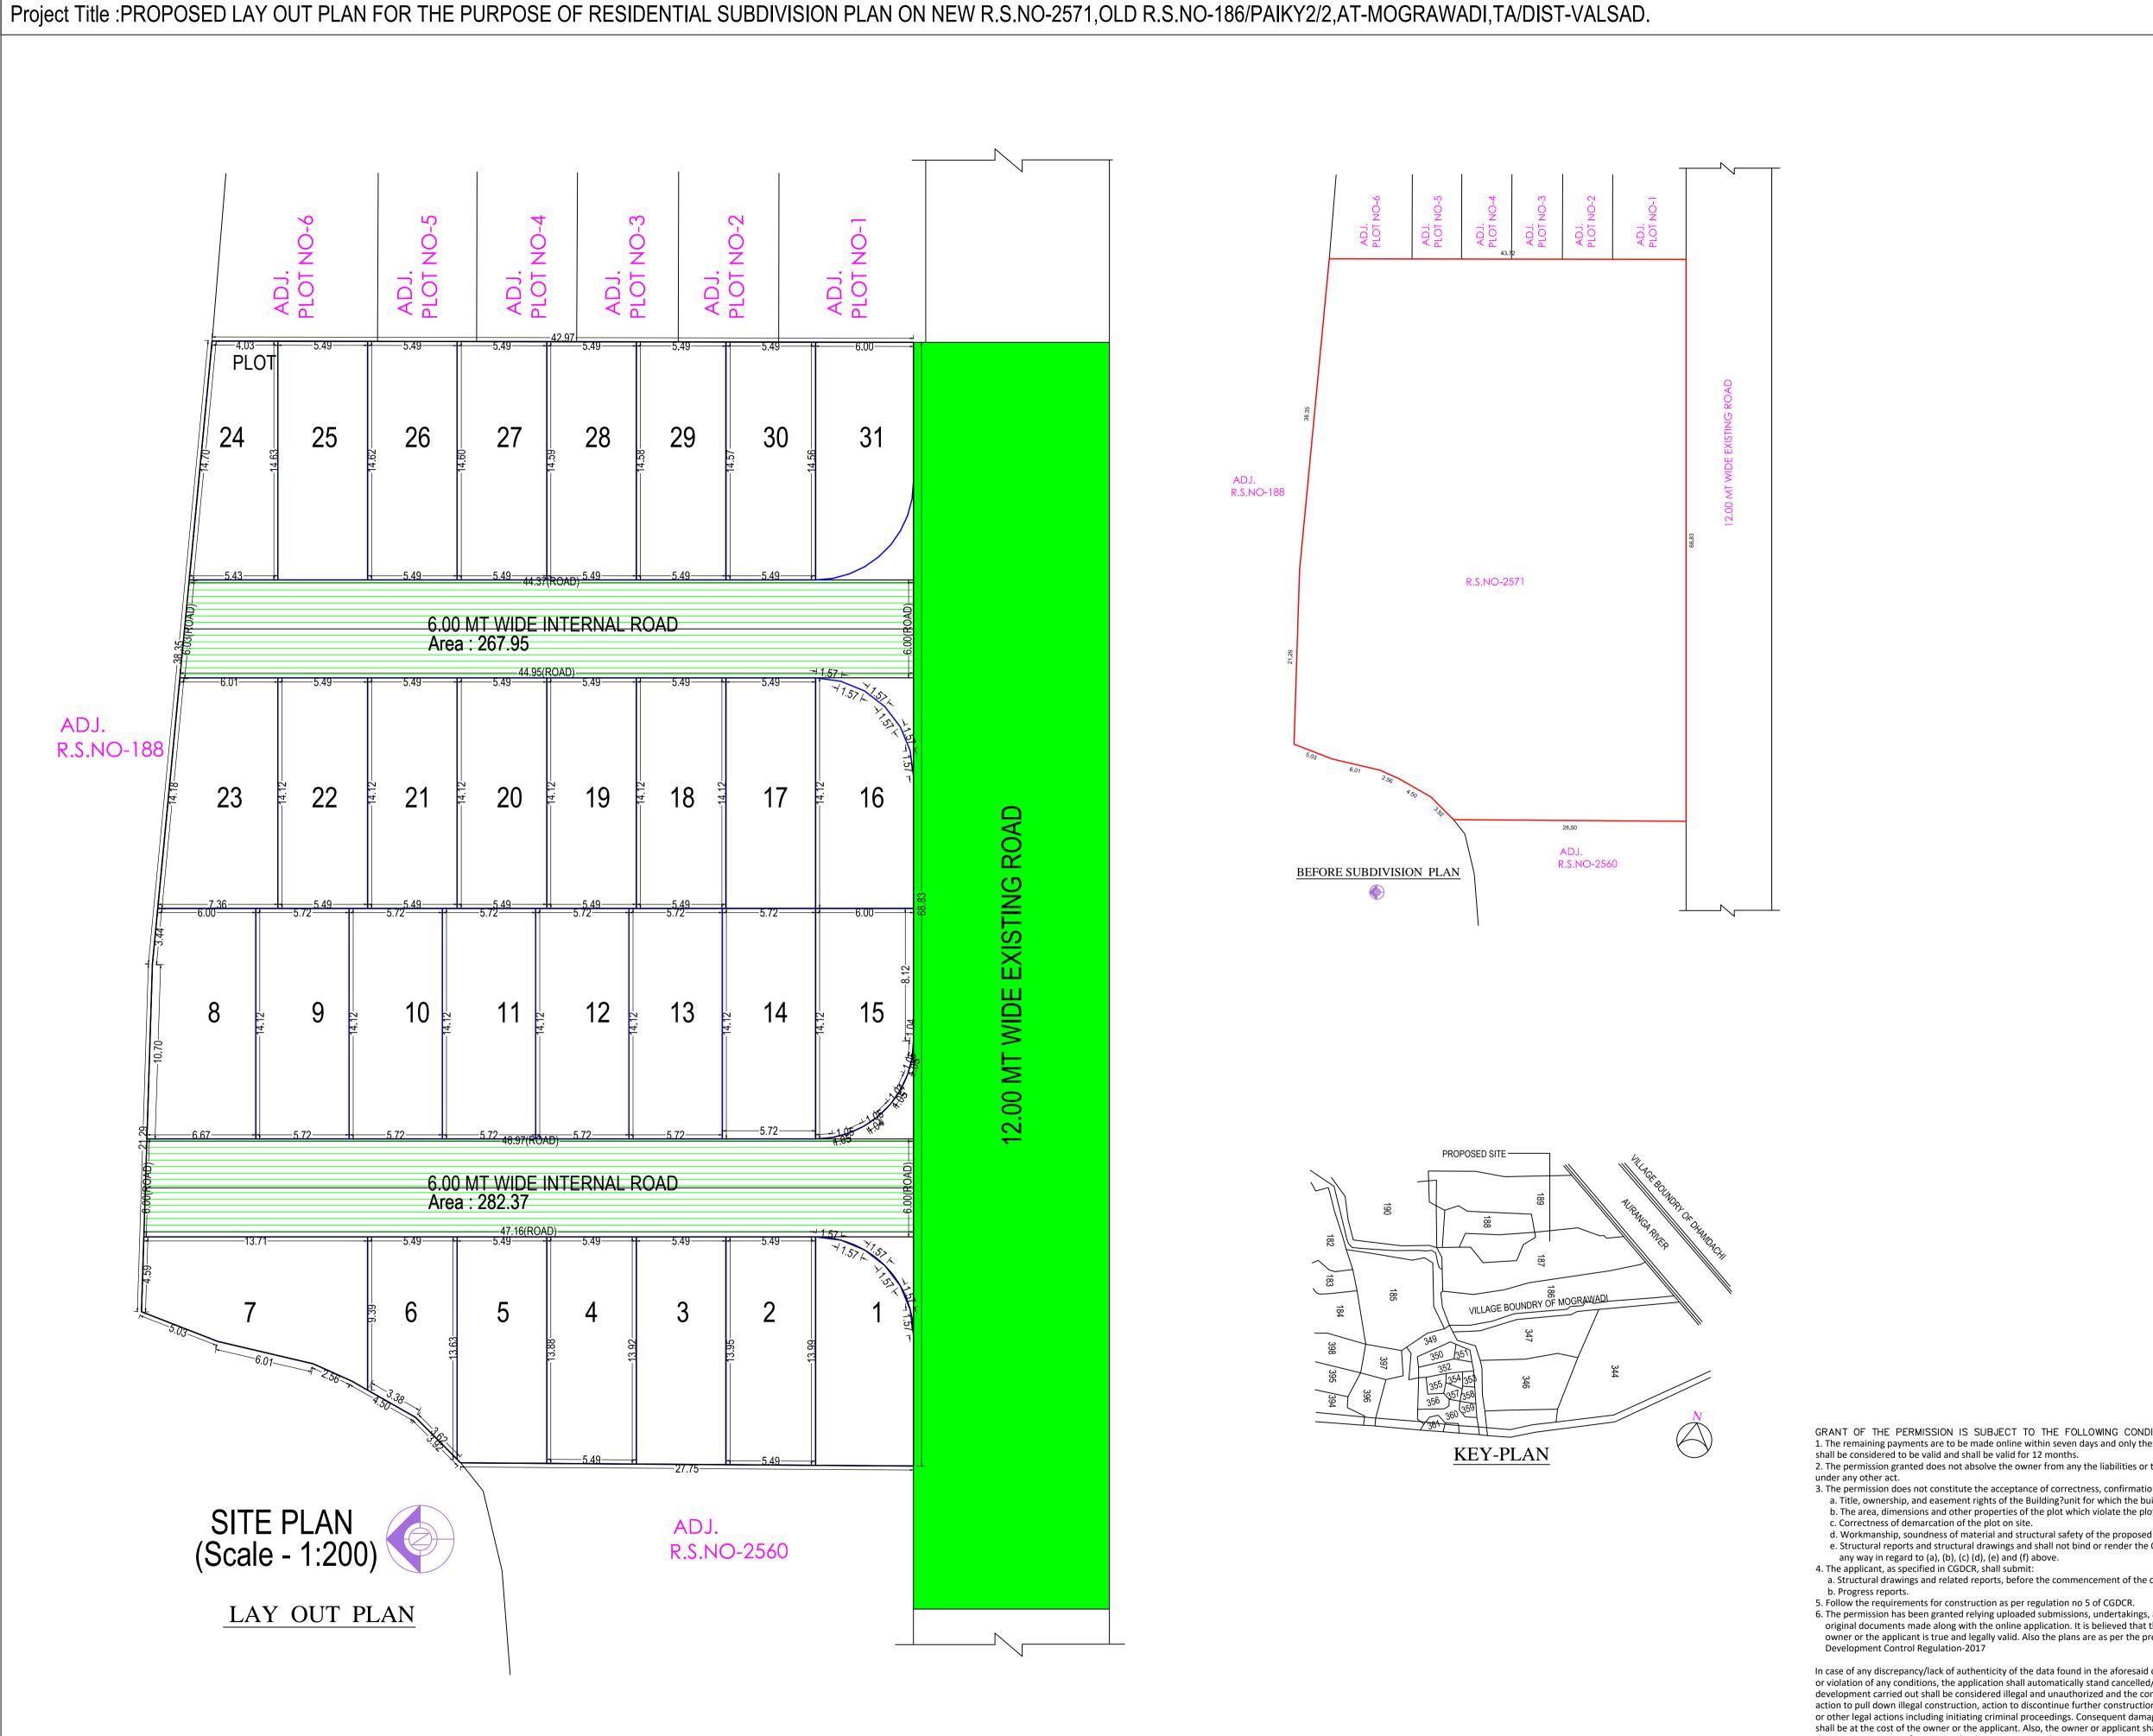

Plot Details After SubDivision(Table S2-a) Diet(a)

| Plot(s)     | Considered Considered |         | Deductions<br>(m2)<br>Existing Road | Net Developable<br>Area (m2) | Deductions<br>(m2)<br>Existing Road | Plot Area (m2) |
|-------------|-----------------------|---------|-------------------------------------|------------------------------|-------------------------------------|----------------|
|             | (m2)                  | (m2)    | Area                                |                              | Area                                |                |
| 1           | 76.04                 | 79.72   | 0.00                                | 79.72                        | 0.00                                | 79.72          |
| 10          | 80.72                 | 84.63   | 0.00                                | 84.63                        | 0.00                                | 84.63          |
| 11          | 80.72                 | 84.63   | 0.00                                | 84.63                        | 0.00                                | 84.63          |
| 12          | 80.72                 | 84.63   | 0.00                                | 84.63                        | 0.00                                | 84.63          |
| 13          | 80.72                 | 84.63   | 0.00                                | 84.63                        | 0.00                                | 84.63          |
| 14          | 80.72                 | 84.63   | 0.00                                | 84.63                        | 0.00                                | 84.63          |
| 15          | 76.85                 | 80.58   | 0.00                                | 80.58                        | 0.00                                | 80.58          |
| 16          | 76.67                 | 80.39   | 0.00                                | 80.39                        | 0.00                                | 80.39          |
| 17          | 77.52                 | 81.28   | 0.00                                | 81.28                        | 0.00                                | 81.28          |
| 18          | 77.52                 | 81.28   | 0.00                                | 81.28                        | 0.00                                | 81.28          |
| 19          | 77.52                 | 81.28   | 0.00                                | 81.28                        | 0.00                                | 81.28          |
| 2           | 76.71                 | 80.44   | 0.00                                | 80.44                        | 0.00                                | 80.44          |
| 20          | 77.52                 | 81.28   | 0.00                                | 81.28                        | 0.00                                | 81.28          |
| 21          | 77.52                 | 81.28   | 0.00                                | 81.28                        | 0.00                                | 81.28          |
| 22          | 77.52                 | 81.28   | 0.00                                | 81.28                        | 0.00                                | 81.28          |
| 23          | 94.35                 | 98.93   | 0.00                                | 98.93                        | 0.00                                | 98.93          |
| 24          | 69.21                 | 72.57   | 0.00                                | 72.57                        | 0.00                                | 72.57          |
| 25          | 80.27                 | 84.16   | 0.00                                | 84.16                        | 0.00                                | 84.16          |
| 26          | 80.21                 | 84.10   | 0.00                                | 84.10                        | 0.00                                | 84.10          |
| 27          | 80.15                 | 84.04   | 0.00                                | 84.04                        | 0.00                                | 84.04          |
| 28          | 80.09                 | 83.98   | 0.00                                | 83.98                        | 0.00                                | 83.98          |
| 29          | 80.04                 | 83.92   | 0.00                                | 83.92                        | 0.00                                | 83.92          |
| 3           | 76.50                 | 80.21   | 0.00                                | 80.21                        | 0.00                                | 80.21          |
| 30          | 79.98                 | 83.86   | 0.00                                | 83.86                        | 0.00                                | 83.86          |
| 31          | 79.47                 | 83.33   | 0.00                                | 83.33                        | 0.00                                | 83.33          |
| 4           | 76.29                 | 79.99   | 0.00                                | 79.99                        | 0.00                                | 79.99          |
| 5           | 76.06                 | 79.75   | 0.00                                | 79.75                        | 0.00                                | 79.75          |
| 6           | 61.53                 | 64.51   | 0.00                                | 64.51                        | 0.00                                | 64.51          |
| 7           | 95.27                 | 99.89   | 0.00                                | 99.89                        | 0.00                                | 99.89          |
| 8           | 90.61                 | 95.00   | 0.00                                | 95.00                        | 0.00                                | 95.00          |
| 9           | 80.72                 | 84.63   | 0.00                                | 84.63                        | 0.00                                | 84.63          |
| Grand Total | 2455.72               | 2574.84 | 0.00                                | 2574.84                      | 0.00                                | 2574.84        |